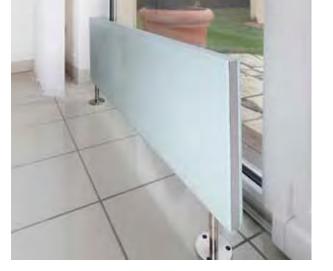

## LATENT CAPACITY RADIATOR

These stylish and sleek heaters incorporate a special latent heating material which has the ability to store heat for a period of time after the power has switched off. Unlike heaters that warm up, and then cool down in a continuous cycle, these radiators maintain a more or less constant temperature. For those who seek the impression of a hot water radiator with constant heat and a degree of heat storage, this product is for you.

The result is much more even room temperature, improved comfort for the occupants and increased energy saving.

Designed with both sides of wonderful thick coloured tempered glass and an aluminium internal frame as a statement of design, they are equally suitable for the home or office.

GRANIT radiators provide all the benefits of radiant heating in a pleasing and convenient design.

## **Stylish wall-mounted radiators**

- Comfortable Radiant Heating
- Maximum Energy Saving with latent heat store
- An even temperature with no fluctuation
- Ideal for living rooms, bedrooms, offices
- Choice of three colours finishes
- Four sizes
- Outputs from 400 to 1200 Watts
- Built in thermostatic control