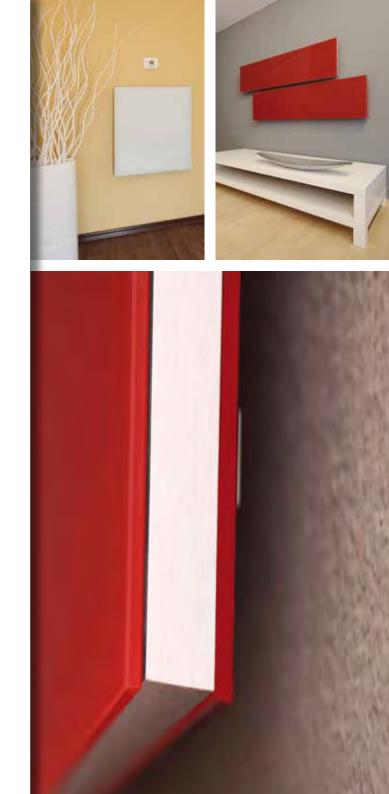

## LATENT CAPACITY RADIATOR

These stylish and sleek heaters incorporate a special latent heating material which has the ability to store heat for a period of time after the power has switched off. Unlike heaters that warm up, and then cool down in a continuous cycle, these radiators maintain a more or less constant temperature. For those who seek the impression of a hot water radiator with constant heat and a degree of heat storage, this product is for you.

The result is much more even room temperature, improved comfort for the occupants and increased energy saving.

Designed with both sides of wonderful thick coloured tempered glass and an aluminium internal frame as a statement of design, they are equally suitable for the home or office.

GRANIT radiators provide all the benefits of radiant heating in a pleasing and convenient design.

## **Stylish wall-mounted radiators**

- Comfortable Radiant Heating
- Maximum Energy Saving with latent heat store
- An even temperature with no fluctuation
- Ideal for living rooms, bedrooms, offices
- Choice of three colours finishes
- Four sizes
- Outputs from 400 to 1200 Watts
- Built in thermostatic control