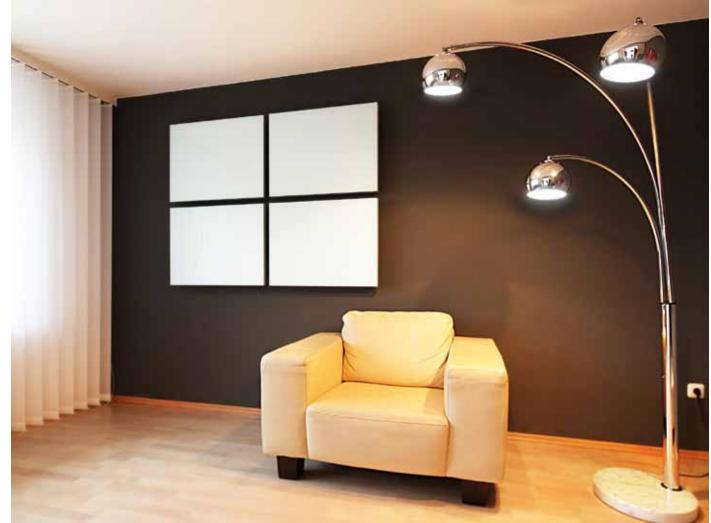

## LATENT CAPACITY RADIATOR

These stylish and sleek heaters incorporate a special latent heating material which has the ability to store heat for a period of time after the power has switched off. Unlike heaters that warm up, and then cool down in a continuous cycle, these radiators maintain a more or less constant temperature. For those who seek the impression of a hot water radiator with constant heat and a degree of heat storage, this product is for you.

The result is much more even room temperature, improved comfort for the occupants and increased energy saving.

Designed with both sides of wonderful thick coloured tempered glass and an aluminium internal frame as a statement of design, they are equally suitable for the home or office.

GRANIT radiators provide all the benefits of radiant heating in a pleasing and convenient design.

## **Stylish wall-mounted radiators**

- Comfortable Radiant Heating
- Maximum Energy Saving with latent heat store
- An even temperature with no fluctuation
- Ideal for living rooms, bedrooms, offices
- Choice of three colours finishes
- Four sizes
- Outputs from 400 to 1200 Watts
- Built in thermostatic control